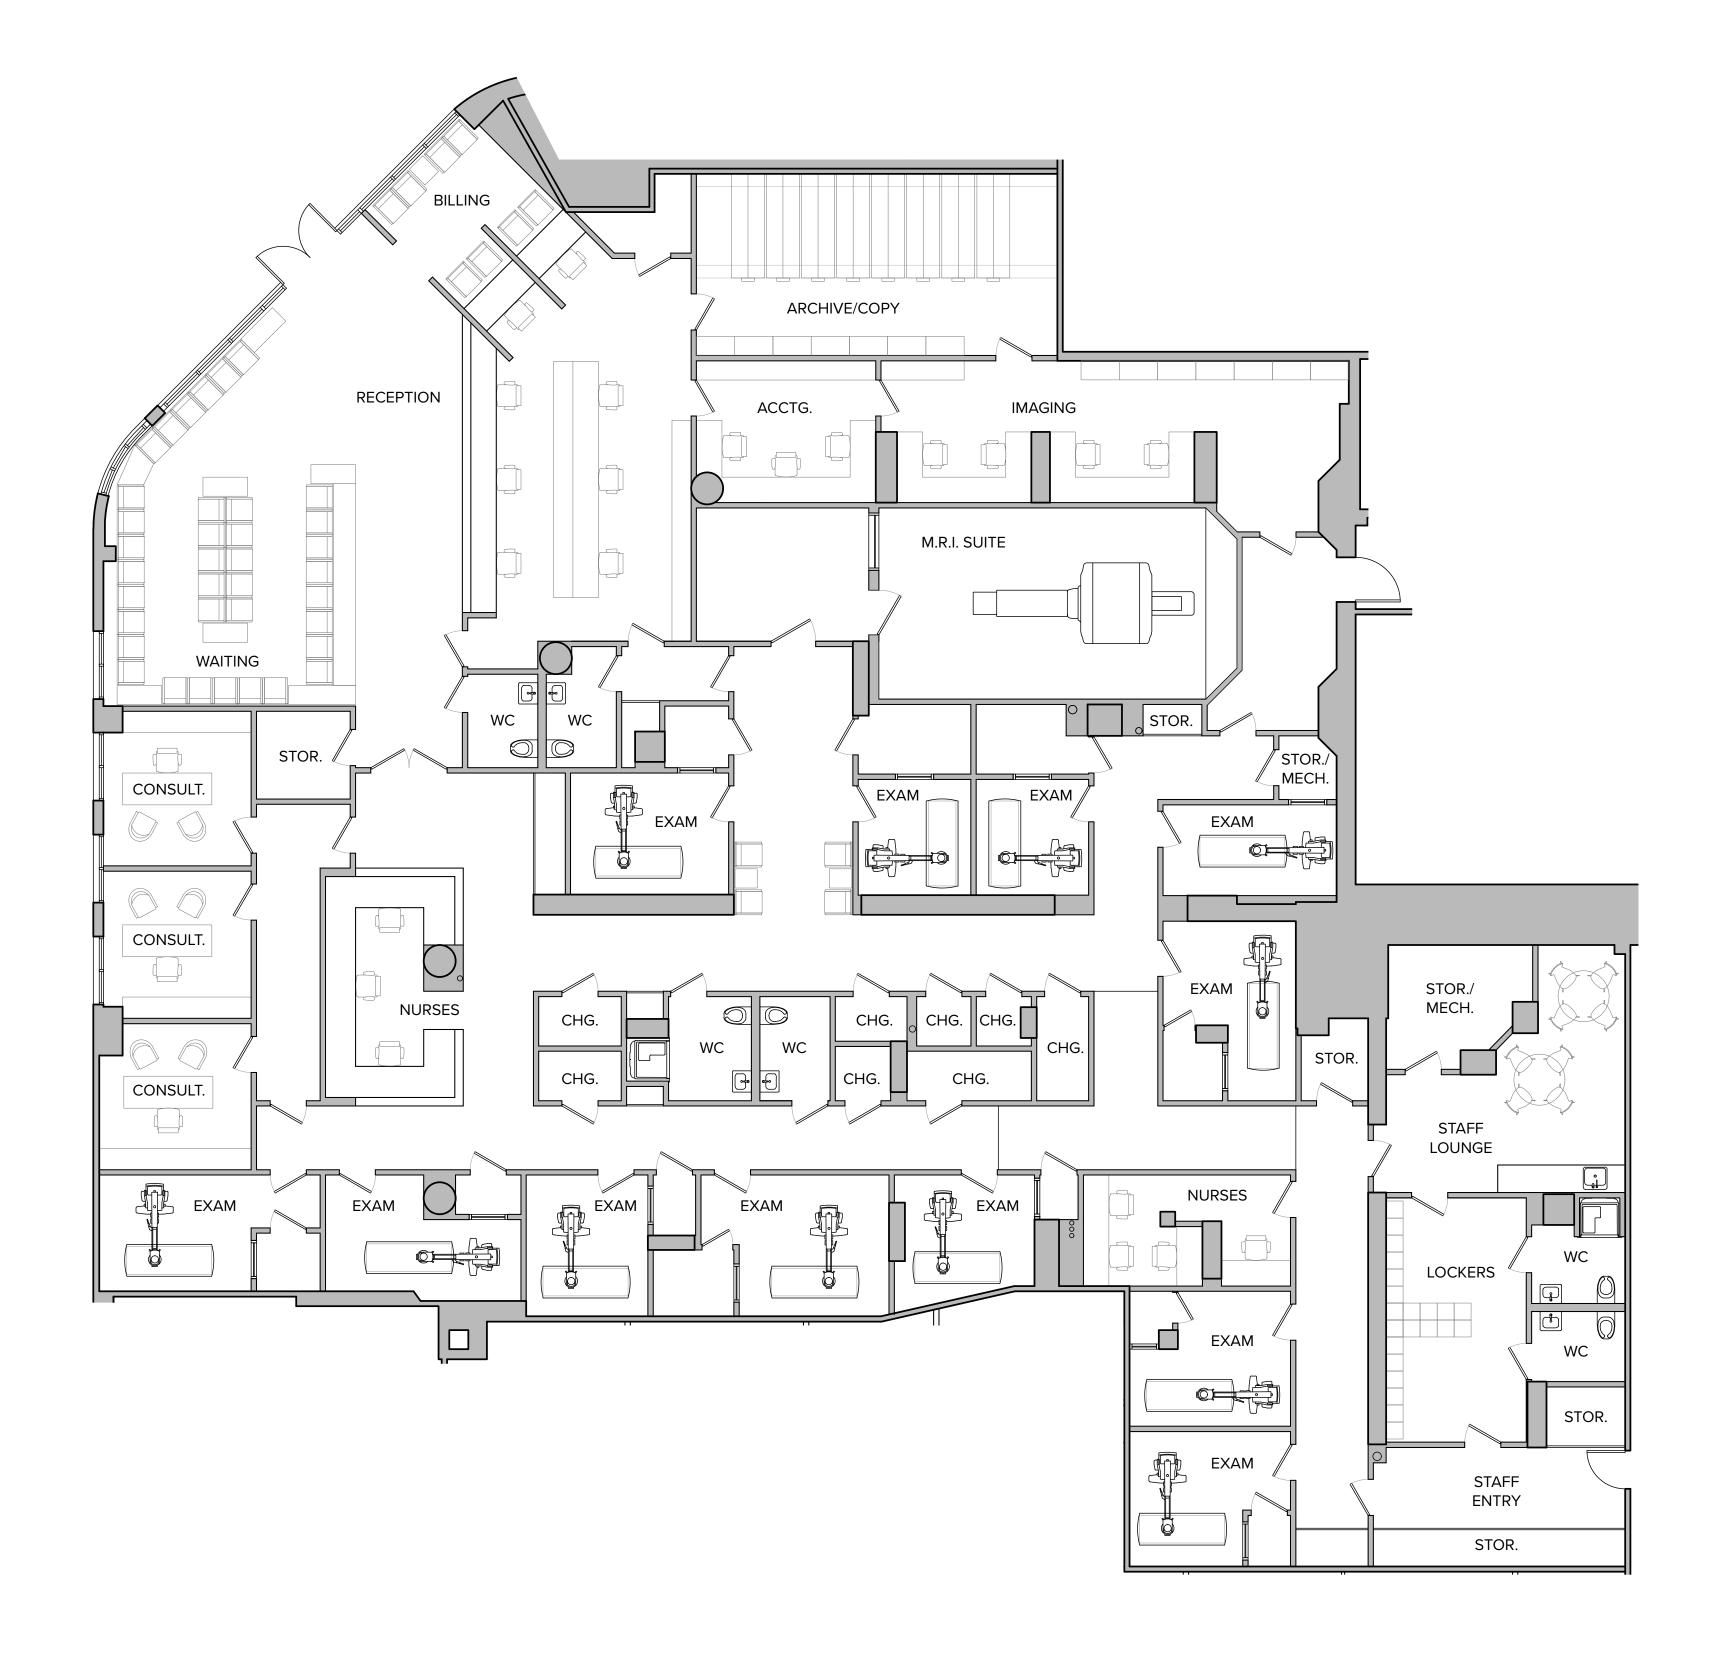

## **SUITE 204**

CORE

Exclusive sales and marketing:

Rudder Property Group 866 United Nations Plaza Suite 207 New York, NY 10017 Michael Rudder Office: (212) 966-3611 Mobile: (646) 483-2203 mrudder@rudderpg.com

Michael Heller Office: (212) 966-3622 Mobile: (917) 439-2198 mheller@rudderpg.com

www.corinthianofficecondos.com

| PROGRAM |                     |       |
|---------|---------------------|-------|
| QTY     | TYPE                | ±SIZE |
| 1       | RECEPTION           | 18x36 |
| 45      | WAITING             | 20x40 |
| 1       | M.R.I. SUITE        | 16x40 |
| 12      | IMAGING/EXAM SUITE  | 11x14 |
| 3       | CONSULTATION        | 12x12 |
| 6       | BATHROOM            | 6x8   |
| 8       | CHANGING            | 4x4   |
| 1       | ARCHIVE/COPY        | 14x28 |
| 2       | NURSE STATION       | 10x18 |
| 1       | STAFF ENTRY/LOCKERS | 12x20 |
| 1       | STAFF LOUNGE        | 14x14 |
| 10      | STORAGE/MECH.       | VAR.  |

## NOTES Unit: 204 Size: 14,247 Price: \$13,819,590 Estimated Annual Common Charges: \$110,982 Estimated Annual Real Estate Taxes: \$115,443

## **SUITE 204**

## MEDICAL IMAGING LAYOUT

Exclusive sales and marketing:

Rudder Property Group 866 United Nations Plaza Suite 207 New York, NY 10017 Michael Rudder
Office: (212) 966-3611
Mobile: (646) 483-2203
mrudder@rudderpg.com

Michael Heller Office: (212) 966-3622 Mobile: (917) 439-2198 mheller@rudderpg.com

www.corinthianofficecondos.com