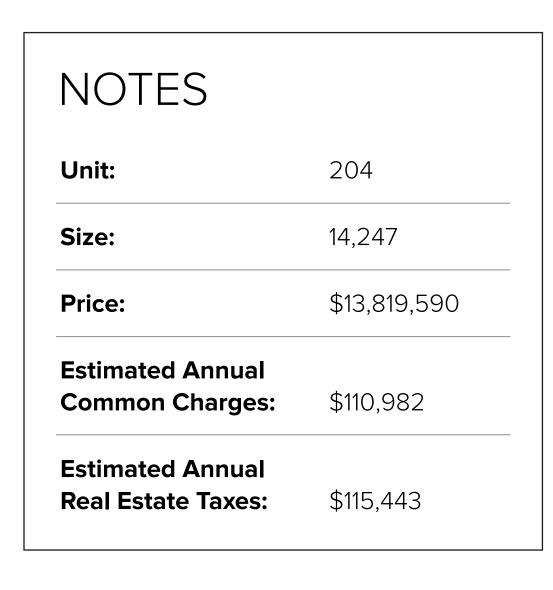

## NOTES Unit: 204 Size: 14,247 Price: \$13,819,590 Estimated Annual Common Charges: \$110,982 Estimated Annual Real Estate Taxes: \$115,443